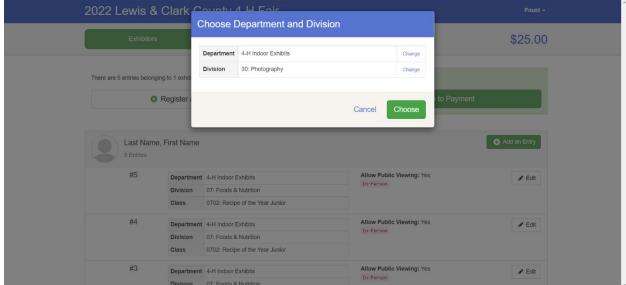

Choose the correct department

The following example is photography entries

Click choose

Next, select the correct class and hit continue

\*You do not need to select the club again

\*Please refer to the fair exhibitor's handbook on class quantity restrictions

Review the entries and if it is correct hit create entries

If you have everything added, make sure to do one last check. If everything is correct click continue to payment button

Click continue

Please read carefully on this page for payment information and then click continue