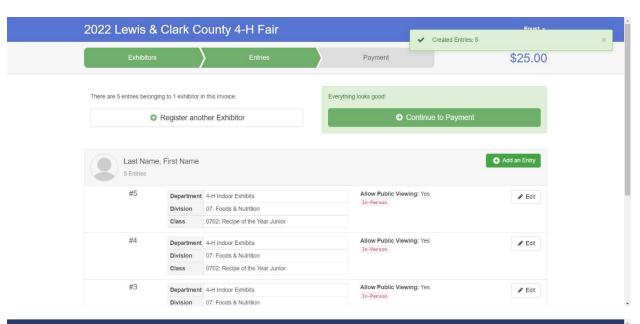

Continue 3

© 2022 RegistrationMax LLC

• Fair<u>Entry</u>

Review the information and if it's correct click continue to entries

Click add an entry

Select 4-H Indoor Exhibits Department for indoor projects

Select the correct department

Once you have everything selected hit continue

Review the entries and if it is correct hit create entries

To add another project entry, click the add an entry button

Click 4-H Indoor Exhibits for indoor projects

Review the entries and if it is correct hit create entries

If you have everything added, make sure to do one last check. If everything is correct click continue to payment button

Click continue

Please read carefully on this page for payment information and then click continue