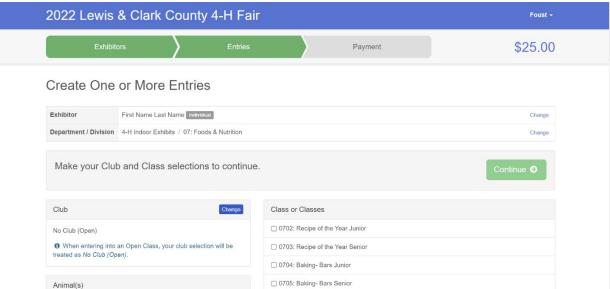

Next select the correct class

If you would like to enter more than one entry in that class, select the quantity drop-down menu

\*Please refer to the fair exhibitor's handbook on class quantity restrictions

Once you have everything selected hit continue

Review the entries and if it is correct hit create entries

To add another project entry, click the add an entry button

Click 4-H Indoor Exhibits for indoor projects