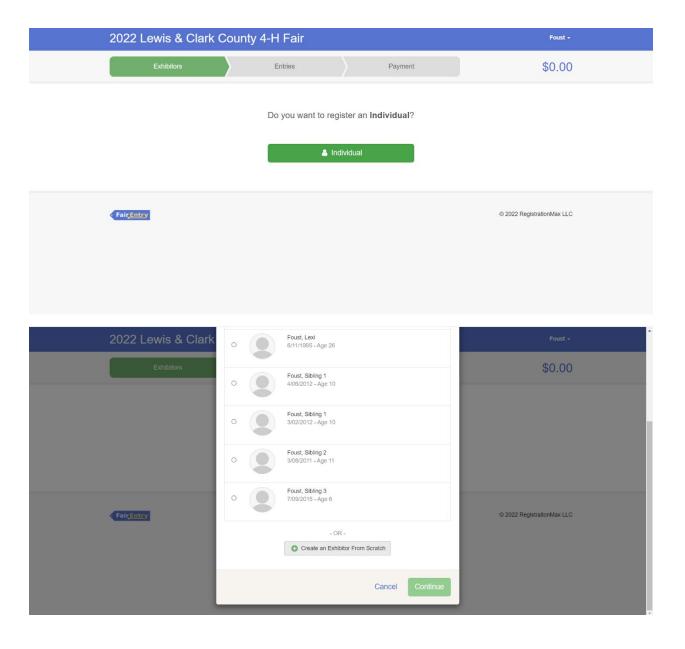

## INDOOR FAIRENTRY INSTRUCTIONS

Go to http://lcc4hfair.fairentry.com

If you have used FairEntry before, please log in. If you have not, please create a profile

Click register exhibitor

Click register Individual

If you used FairEntry last year the youth members that were registered last year will show up.

To register a new child click create an exhibitor form scratch

Enter the youth members information and then click continue