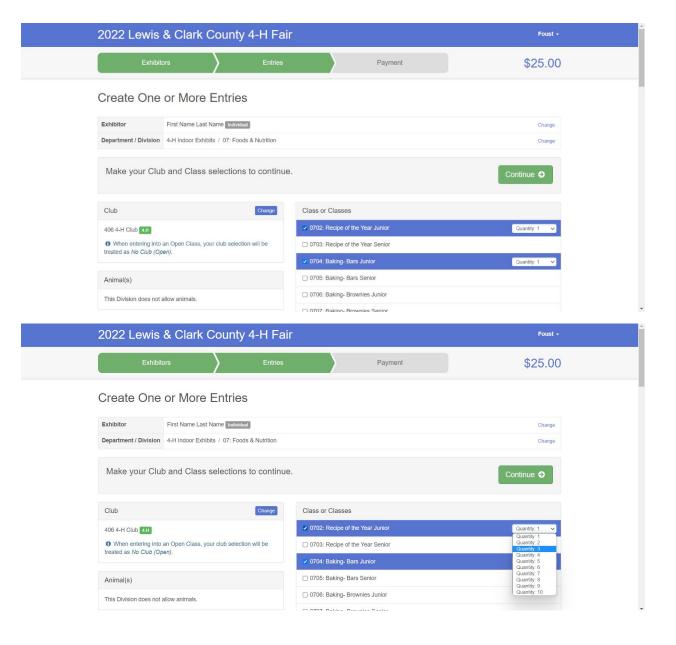

Next select the correct class

If you would like to enter more than one entry in that class, select the quantity drop-down menu

\*Please refer to the fair exhibitor's handbook on class quantity restrictions