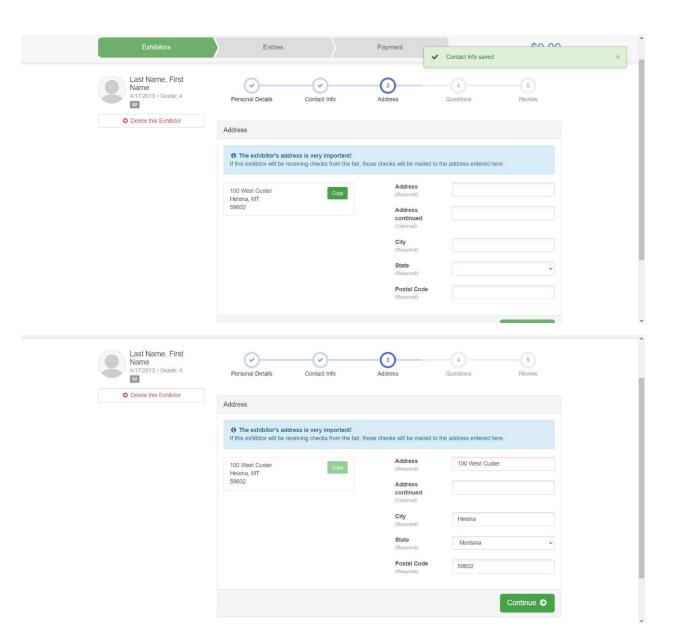

Enter contact info and hit continue

Enter your address information.

Once you have entered an address the next youth member you register you will have the option to copy the address

Click continue

Choose correct member age. If you are only doing indoor projects, you can click the exact same answers as shown