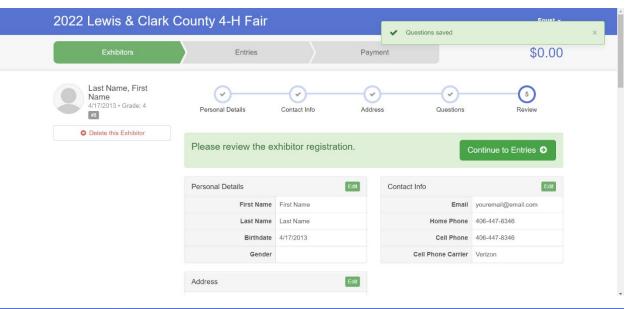

Continue 3

© 2022 RegistrationMax LLC

• Fair<u>Entry</u>

Review the information and if it's correct click continue to entries

Click add an entry

Select 4-H Indoor Exhibits Department for indoor projects

Select the correct department