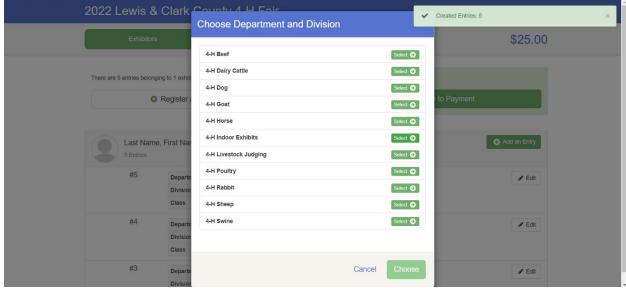

Continue 3

© 2022 RegistrationMax LLC

• Fair<u>Entry</u>

Review the information and if it's correct click continue to entries

Click add an entry

Select 4-H Indoor Exhibits Department for indoor projects

Select the correct department

The following example is for food and nutrition entries

Click choose

First you need to add your club by clicking the blue change button in the club box

Click the 4-H tab and select the correct club

Scroll down and click Ok

Once you have everything selected hit continue

Review the entries and if it is correct hit create entries

To add another project entry, click the add an entry button

Click 4-H Indoor Exhibits for indoor projects