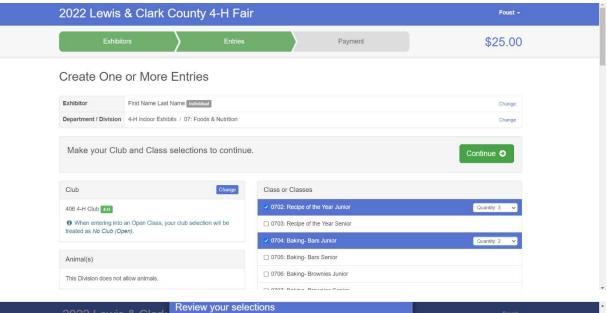

Once you have everything selected hit continue

Review the entries and if it is correct hit create entries

To add another project entry, click the add an entry button

Click 4-H Indoor Exhibits for indoor projects