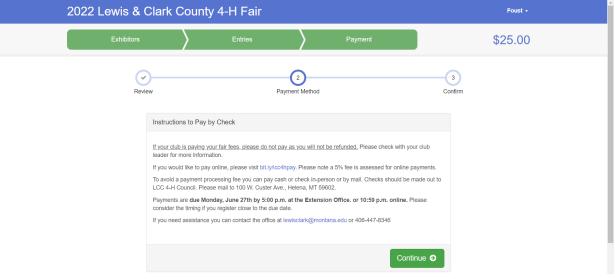

Review the entries and if it is correct hit create entries

If you have everything added, make sure to do one last check. If everything is correct click continue to payment button

Click continue

Please read carefully on this page for payment information and then click continue