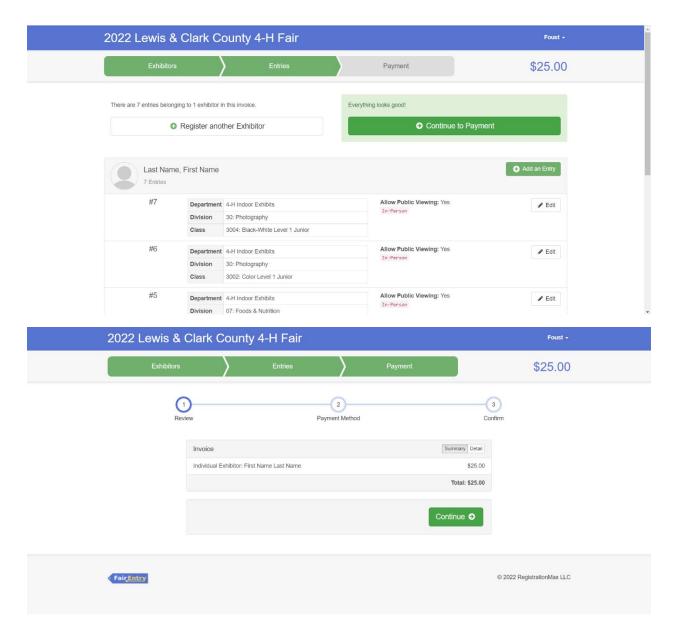

Review the entries and if it is correct hit create entries

If you have everything added, make sure to do one last check. If everything is correct click continue to payment button

Click continue

Please read carefully on this page for payment information and then click continue