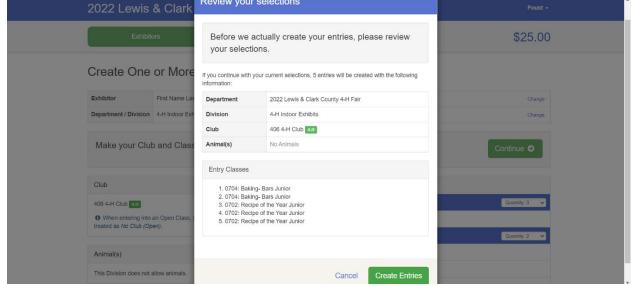

Once you have everything selected hit continue

Review the entries and if it is correct hit create entries

To add another project entry, click the add an entry button

Click 4-H Indoor Exhibits for indoor projects