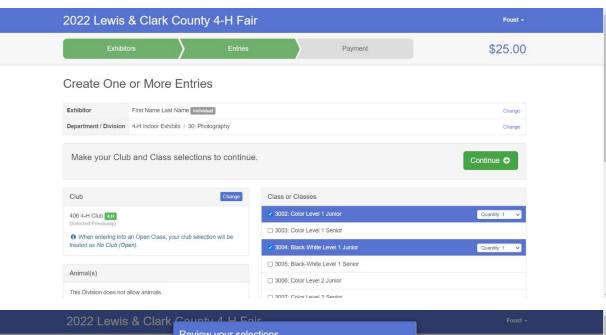

Next select the correct class

If you would like to enter more than one entry in that class, select the quantity drop-down menu

\*Please refer to the fair exhibitor's handbook on class quantity restrictions

Choose the correct department

The following example is photography entries

Click choose

Next, select the correct class and hit continue

\*You do not need to select the club again

\*Please refer to the fair exhibitor's handbook on class quantity restrictions