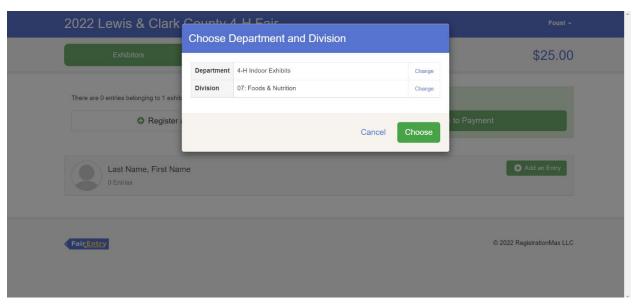

The following example is for food and nutrition entries

Click choose

First you need to add your club by clicking the blue change button in the club box

Click the 4-H tab and select the correct club

Scroll down and click Ok

Next select the correct class

If you would like to enter more than one entry in that class, select the quantity drop-down menu

\*Please refer to the fair exhibitor's handbook on class quantity restrictions