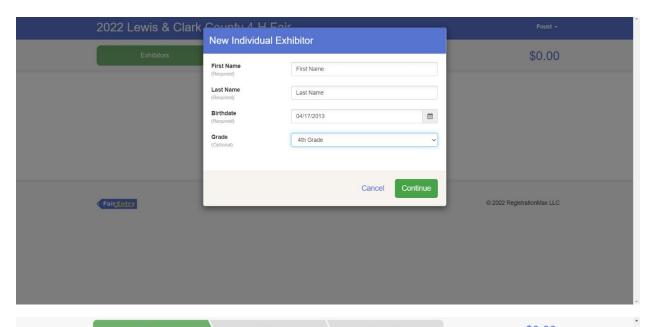

If you used FairEntry last year the youth members that were registered last year will show up.

To register a new child click create an exhibitor form scratch

Enter the youth members information and then click continue