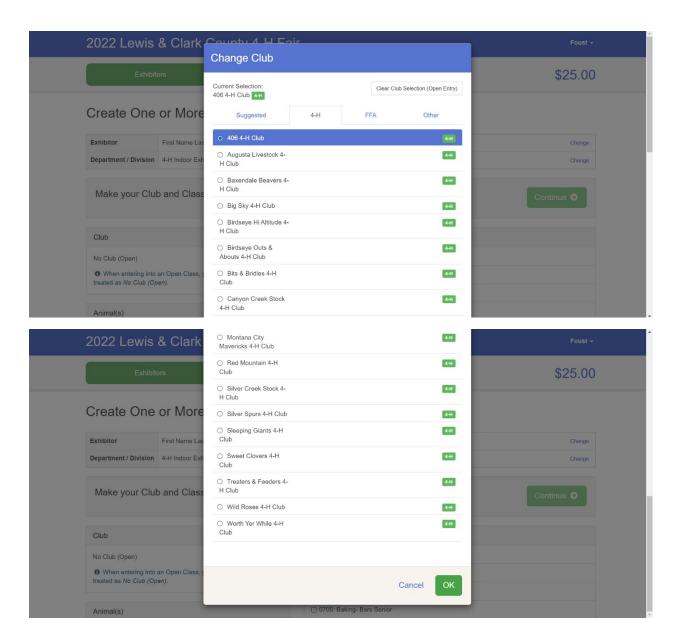

The following example is for food and nutrition entries

Click choose

First you need to add your club by clicking the blue change button in the club box

Click the 4-H tab and select the correct club

Scroll down and click Ok