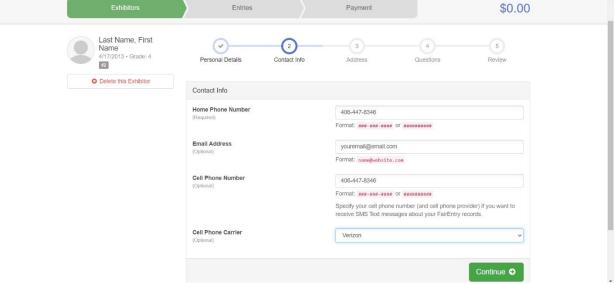

Enter contact info and hit continue

Enter your address information.

Once you have entered an address the next youth member you register you will have the option to copy the address

Click continue

Choose correct member age. If you are only doing indoor projects, you can click the exact same answers as shown