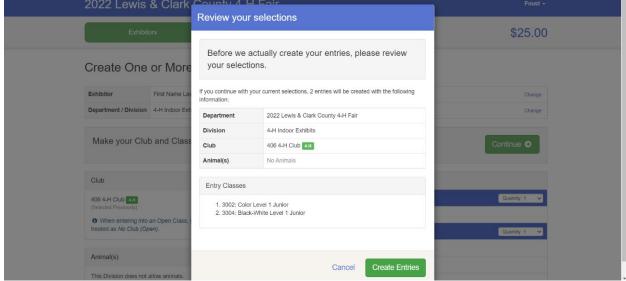

Once you have everything selected hit continue

Review the entries and if it is correct hit create entries

To add another project entry, click the add an entry button

Click 4-H Indoor Exhibits for indoor projects

Review the entries and if it is correct hit create entries

If you have everything added, make sure to do one last check. If everything is correct click continue to payment button

Click continue

Please read carefully on this page for payment information and then click continue