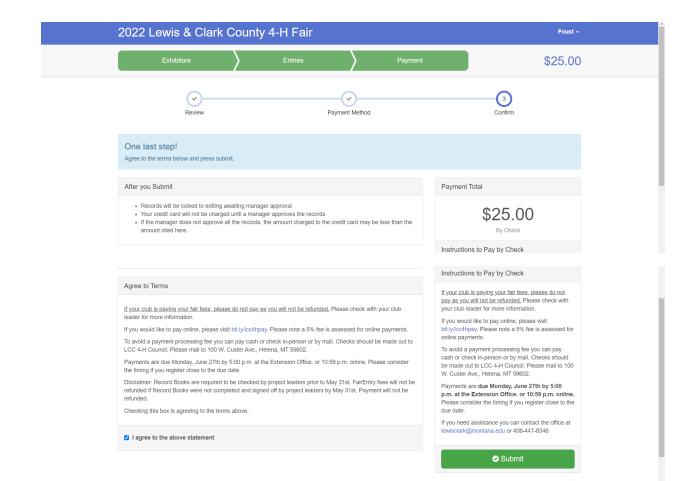

Continue 🤿

After reading the agree to terms section carefully click the I agree to the above statement and then click submit

\*Once you do this it locks you out until the office approves or rejects the registration