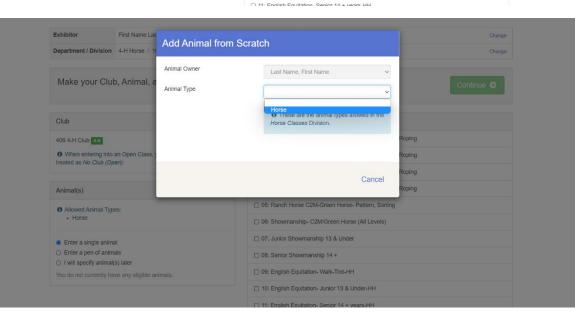

Click the drop-down box and click Horse

If you are entering multiple horses type the 1<sup>st</sup> horse's name

Then you will choose the correct classes that you plan to enter that specific horse in

| Exhibitor                                                                                             | First Name Las | Add Animal from         | m Saratah                                                              |        | Change     |
|-------------------------------------------------------------------------------------------------------|----------------|-------------------------|------------------------------------------------------------------------|--------|------------|
| Department / Division                                                                                 | 4-H Horse / 1  | Add Animal from Scratch |                                                                        |        | Change     |
|                                                                                                       |                | Animal Owner            | Last Name, First Name                                                  |        | _          |
| Make your Clu                                                                                         | o, Animal, a   | Animal Type             | Horse                                                                  | -      | Continue O |
| Club                                                                                                  |                |                         | • These are the animal types allowed in the<br>Horse Classes Division. |        |            |
| 406 4-H Club 4 H                                                                                      |                |                         |                                                                        | Roping |            |
| • When entering into treated as No Club (Op                                                           |                | Animal Name *           | 1st Horse Name                                                         | Roping |            |
| Animal(s)                                                                                             |                | Description             |                                                                        | Roping |            |
| Allowed Animal Typ     Horse                                                                          | es:            |                         |                                                                        |        |            |
| • noise                                                                                               |                |                         | Cancel Save                                                            |        |            |
| <ul> <li>Enter a single anima</li> <li>Enter a pen of anima</li> </ul>                                | als            | _                       | 08: Senior Showmanship 14 +                                            |        |            |
| <ul> <li>I will specify animal(s) later</li> <li>You do not currently have any eligible an</li> </ul> |                |                         | 09: English Equitation- Walk-Trot-HH                                   |        |            |
|                                                                                                       |                |                         | 10: English Equitation- Junior 13 & Under-HH                           |        |            |
|                                                                                                       |                |                         | D 11: English Equilation Series 14 + years UV                          |        |            |

Type the 2<sup>nd</sup> horse's name

| Exhibitor First Name La                   | st Name Individual |                                                | Change     |
|-------------------------------------------|--------------------|------------------------------------------------|------------|
| Department / Division 4-H Horse / 1       | Add Animal from    | n Scratch                                      | Change     |
| Make your Club, Animal, a                 | Animal Owner       | Last Name, First Name 🗸                        | Continue O |
|                                           | Animal Type        | Horse ~                                        | Commerce   |
| Club                                      |                    | These are the animal types allowed in the      |            |
| 406 4-H Club 4-H<br>(Selected Previously) |                    | Horse Classes Division.                        | Roping     |
| When entering into an Open Class,         |                    |                                                | Roping     |
| treated as No Club (Open).                | Animal Name *      | 2nd Horse Name                                 | Roping     |
| Animal(s)                                 | Description        |                                                | Roping     |
| Allowed Animal Types:                     |                    |                                                |            |
| Horse                                     |                    | Cancel                                         |            |
| Enter a single animal                     |                    | Gander                                         |            |
| O Enter a pen of animals                  | _                  | 1/                                             |            |
| O I will specify animal(s) later          |                    | 09: English Equitation- Walk-Trot-HH           |            |
| Last Name, First Name                     |                    | 10: English Equitation- Junior 13 & Under-HH   |            |
| O 1st Horse Name                          |                    | □ 11: English Equitation- Senior 14 + years-HH |            |