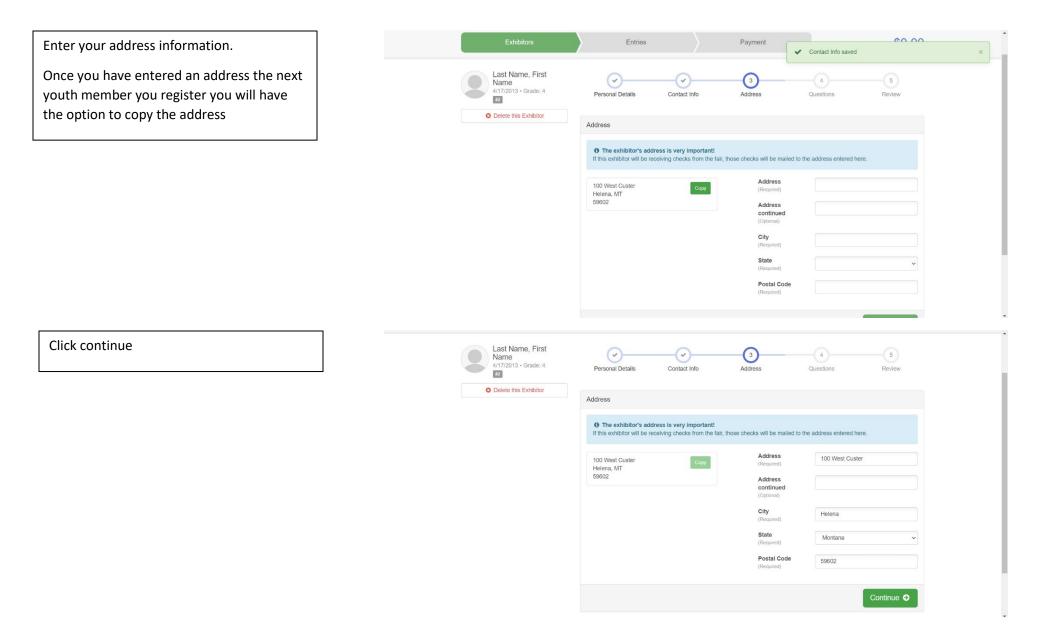

- OR -

Cancel

© 2022 RegistrationMax LLC

Enter the youth members information and then click continue

| 2022 Lewis & Clark       |                                 | r            |                                                 |                                   | Foust -           |
|--------------------------|---------------------------------|--------------|-------------------------------------------------|-----------------------------------|-------------------|
|                          | New Individual Ex               |              |                                                 |                                   |                   |
| Exhibitors               |                                 | 6            |                                                 |                                   | \$0.00            |
|                          | First Name<br>(Required)        | First Name   |                                                 |                                   |                   |
|                          | Last Name                       | Last Name    |                                                 |                                   |                   |
|                          | (Required)<br>Birthdate         |              | **                                              |                                   |                   |
|                          | (Required)                      | 04/17/2013   | <b>#</b>                                        |                                   |                   |
|                          | Grade<br>(Optional)             | 4th Grade    | ~                                               | 1                                 |                   |
|                          |                                 |              |                                                 |                                   |                   |
|                          |                                 |              |                                                 |                                   |                   |
|                          |                                 |              | Cancel Continue                                 |                                   |                   |
| • FairEntry              |                                 |              |                                                 | © 2022 Re                         | gistrationMax LLC |
|                          |                                 |              |                                                 |                                   |                   |
|                          |                                 |              |                                                 |                                   |                   |
|                          |                                 |              |                                                 |                                   |                   |
|                          |                                 |              |                                                 |                                   |                   |
|                          |                                 |              |                                                 |                                   |                   |
|                          |                                 |              |                                                 |                                   |                   |
|                          |                                 |              |                                                 |                                   |                   |
| Exhibitors               | Entries                         |              | Payment                                         |                                   | \$0.00            |
|                          |                                 |              |                                                 |                                   |                   |
| Last Name, First<br>Name |                                 | 2            | 3                                               | 4                                 | 5                 |
| 4/17/2013 • Grade: 4     | Personal Details                | Contact Info | Address                                         | Questions                         | Review            |
|                          |                                 |              |                                                 |                                   |                   |
| O Delete this Exhibitor  | Contact Info                    |              |                                                 |                                   |                   |
|                          | Home Phone Number               |              | 406-447-8346                                    |                                   |                   |
|                          | (Required)                      |              | Format: ###-###-#### or ###                     |                                   |                   |
|                          | Email Address                   |              | 10 11                                           |                                   |                   |
|                          | (Optional)                      |              | youremail@email.com<br>Format: name@website.com |                                   |                   |
|                          | alaren ante                     |              |                                                 |                                   |                   |
|                          | Cell Phone Number<br>(Optional) |              | 406-447-8346                                    |                                   |                   |
|                          |                                 |              | Format: ###-###-#### or ###                     | er (and cell phone provider) if y | you want to       |
|                          |                                 |              | receive SMS Text messages a                     |                                   |                   |
|                          | Cell Phone Carrier              |              | Verizon                                         |                                   | ~                 |
|                          | (Optional)                      |              |                                                 |                                   |                   |
|                          |                                 |              |                                                 |                                   |                   |

Continue 🤿

Enter contact info and hit continue

Choose the correct member age. If you are only doing the horse project, you can click the exact same answers as shown

| his Exhibitor                                                                                                            |                                   |   |
|--------------------------------------------------------------------------------------------------------------------------|-----------------------------------|---|
| Questions                                                                                                                |                                   |   |
| 1. Are you a Cloverbud or Junior/Se<br>*Required                                                                         | enior member?                     |   |
| <ul> <li>Cloverbud [\$10.00] (500 spots avai</li> <li>Junior/Senior Member [\$25.00] (50</li> </ul>                      |                                   |   |
| 2. By checking this box I agree that<br>May 31st. I understand that if I did n<br>leader I am not eligible to enter that | ot have my record book checked by |   |
| I had all of my project books checked                                                                                    | ed off prior to May 31st          |   |
| □ I did not have all my project books                                                                                    | checked off prior to May 31st     |   |
| 3. Will you need a pen, if yes for whi<br>"Required                                                                      | ich animal?                       |   |
| Beef                                                                                                                     |                                   |   |
| Dairy                                                                                                                    |                                   |   |
| Goat                                                                                                                     |                                   |   |
| Poultry     Rabbit                                                                                                       |                                   |   |
| □ Sheep                                                                                                                  |                                   |   |
| □ Swine                                                                                                                  |                                   |   |
| I'm not entering an animal into fair                                                                                     |                                   |   |
| 4. How many pens do you need for                                                                                         | each species?                     |   |
| Beef                                                                                                                     |                                   | ~ |
| Goat                                                                                                                     |                                   | ~ |
| Sheep                                                                                                                    |                                   | ~ |
| Swine                                                                                                                    |                                   | ~ |
| Dairy Cattle                                                                                                             |                                   | ~ |
|                                                                                                                          |                                   |   |