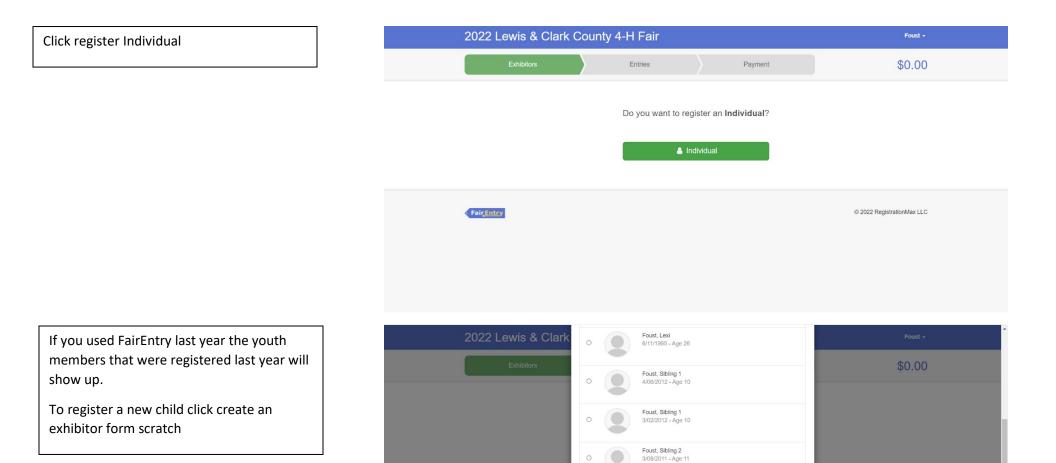

- OR -

Cancel

© 2022 RegistrationMax LLC

Enter the youth members information and then click continue

| 2022 Lewis & Clark       |                                 | r            |                                                 |                                   | Foust -           |
|--------------------------|---------------------------------|--------------|-------------------------------------------------|-----------------------------------|-------------------|
|                          | New Individual Ex               |              |                                                 |                                   |                   |
| Exhibitors               |                                 | 6            |                                                 |                                   | \$0.00            |
|                          | First Name<br>(Required)        | First Name   |                                                 |                                   |                   |
|                          | Last Name                       | Last Name    |                                                 |                                   |                   |
|                          | (Required)<br>Birthdate         |              | **                                              |                                   |                   |
|                          | (Required)                      | 04/17/2013   | <b>#</b>                                        |                                   |                   |
|                          | Grade<br>(Optional)             | 4th Grade    | ~                                               | 1                                 |                   |
|                          |                                 |              |                                                 |                                   |                   |
|                          |                                 |              |                                                 |                                   |                   |
|                          |                                 |              | Cancel Continue                                 |                                   |                   |
| • FairEntry              |                                 |              |                                                 | © 2022 Re                         | gistrationMax LLC |
|                          |                                 |              |                                                 |                                   |                   |
|                          |                                 |              |                                                 |                                   |                   |
|                          |                                 |              |                                                 |                                   |                   |
|                          |                                 |              |                                                 |                                   |                   |
|                          |                                 |              |                                                 |                                   |                   |
|                          |                                 |              |                                                 |                                   |                   |
|                          |                                 |              |                                                 |                                   |                   |
| Exhibitors               | Entries                         |              | Payment                                         |                                   | \$0.00            |
|                          |                                 |              |                                                 |                                   |                   |
| Last Name, First<br>Name |                                 | 2            | 3                                               | 4                                 | 5                 |
| 4/17/2013 • Grade: 4     | Personal Details                | Contact Info | Address                                         | Questions                         | Review            |
|                          |                                 |              |                                                 |                                   |                   |
| O Delete this Exhibitor  | Contact Info                    |              |                                                 |                                   |                   |
|                          | Home Phone Number               |              | 406-447-8346                                    |                                   |                   |
|                          | (Required)                      |              | Format: ###-###-#### or ###                     |                                   |                   |
|                          | Email Address                   |              | 10 11                                           |                                   |                   |
|                          | (Optional)                      |              | youremail@email.com<br>Format: name@website.com |                                   |                   |
|                          | alaren ante                     |              |                                                 |                                   |                   |
|                          | Cell Phone Number<br>(Optional) |              | 406-447-8346                                    |                                   |                   |
|                          |                                 |              | Format: ###-###-#### or ###                     | er (and cell phone provider) if y | you want to       |
|                          |                                 |              | receive SMS Text messages a                     |                                   |                   |
|                          | Cell Phone Carrier              |              | Verizon                                         |                                   | ~                 |
|                          | (Optional)                      |              |                                                 |                                   |                   |
|                          |                                 |              |                                                 |                                   |                   |