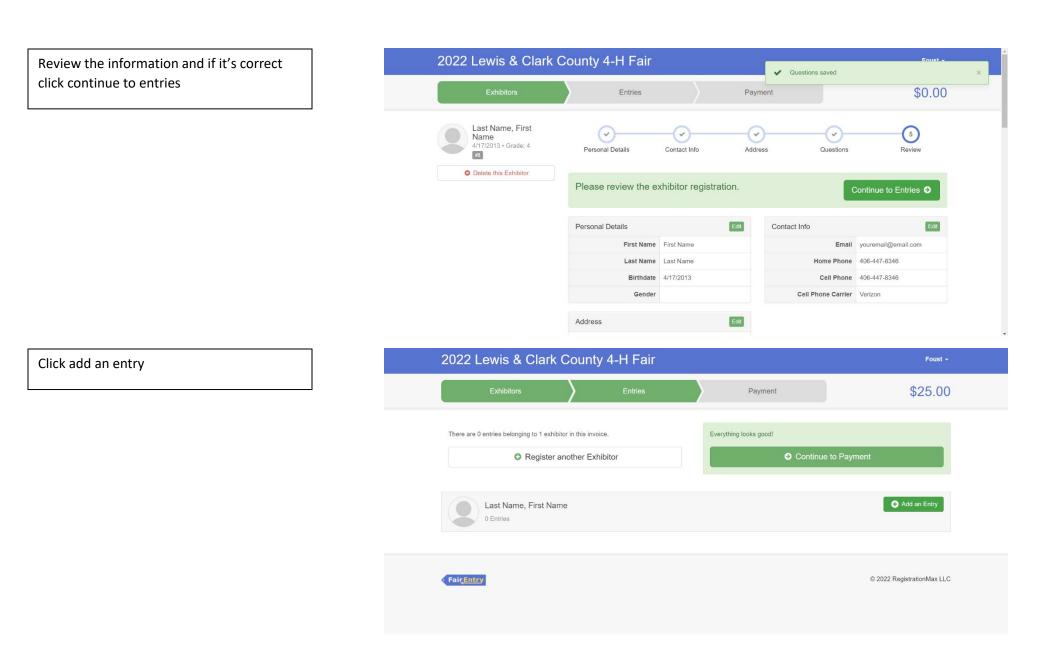

Continue 🤿

After reading the agree to terms section carefully click the I agree to the above statement and then click submit

\*Once you do this it locks you out until the office approves or rejects the registration