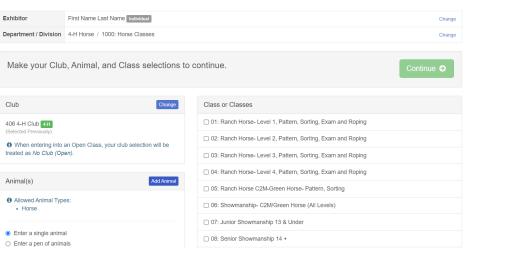

| Exhibitor First Name Last Na                                                                             | Me Individual       |                                                               | Change     |  |  |  |
|----------------------------------------------------------------------------------------------------------|---------------------|---------------------------------------------------------------|------------|--|--|--|
| Department / Division 4-H Horse / 1000:                                                                  | Horse Classes       |                                                               | Change     |  |  |  |
| Make your Club, Animal, and                                                                              | Class selections to | continue.                                                     | Continue O |  |  |  |
| Club                                                                                                     | Change              | Class or Classes                                              |            |  |  |  |
| No Club (Open)                                                                                           |                     | O1: Ranch Horse- Level 1, Pattern, Sorting, Exam and Roping   |            |  |  |  |
| When entering into an Open Class, your club selection will be<br>treated as No Club (Open).              |                     | 02: Ranch Horse- Level 2, Pattern, Sorting, Exam and Roping   |            |  |  |  |
|                                                                                                          |                     | O 03: Ranch Horse- Level 3, Pattern, Sorting, Exam and Roping |            |  |  |  |
| Animal(s)                                                                                                | Add Animal          | 04: Ranch Horse- Level 4, Pattern, Sorting, Exam and Roping   |            |  |  |  |
| Allowed Animal Types:                                                                                    |                     | O 05: Ranch Horse C2M-Green Horse- Pattern, Sorting           |            |  |  |  |
| Horse                                                                                                    |                     | O 66: Showmanship- C2M/Green Horse (All Levels)               |            |  |  |  |
| Enter a single animal                                                                                    |                     | O7: Junior Showmanship 13 & Under                             |            |  |  |  |
| Enter a pen of animals                                                                                   |                     | 08: Senior Showmanship 14 +                                   |            |  |  |  |
| <ul> <li>I will specify animal(s) later</li> <li>You do not currently have any eligible anima</li> </ul> | s.                  | 09: English Equitation- Walk-Trot-HH                          |            |  |  |  |
|                                                                                                          |                     | 10: English Equitation- Junior 13 & Under-HH                  |            |  |  |  |
|                                                                                                          |                     |                                                               |            |  |  |  |

Next you need to add your 1<sup>st</sup> horse by clicking the add animal blue button in the Animal(s) box

| Exhibitor                                                                  | First Name Last Name Individual      |                                                             | Change |  |
|----------------------------------------------------------------------------|--------------------------------------|-------------------------------------------------------------|--------|--|
| Department / Division                                                      | 4-H Horse / 1000: Horse Classes      |                                                             | Change |  |
| Make your Clul                                                             | o, Animal, and Class selections t    | o continue.                                                 | 0      |  |
| Club                                                                       | Change                               | Class or Classes                                            |        |  |
| 406 4-H Club 431                                                           |                                      | 01: Ranch Horse- Level 1, Pattern, Sorting, Exam and Roping |        |  |
|                                                                            |                                      | 02: Ranch Horse- Level 2, Pattern, Sorting, Exam and Roping |        |  |
|                                                                            |                                      | 03: Ranch Horse- Level 3, Pattern, Sorting, Exam and Roping |        |  |
| Animal(s)                                                                  | Add Animal                           | 04: Ranch Horse- Level 4, Pattern, Sorting, Exam and Roping |        |  |
| Allowed Animal Typ                                                         | es:                                  | D5: Ranch Horse C2M-Green Horse- Pattern, Sorting           |        |  |
| Horse                                                                      |                                      | 06: Showmanship- C2M/Green Horse (All Levels)               |        |  |
| Enter a single anima                                                       | al                                   | D 07: Junior Showmanship 13 & Under                         |        |  |
| <ul> <li>Enter a pen of anim</li> </ul>                                    | als                                  | 08: Senior Showmanship 14 +                                 |        |  |
| <ul> <li>I will specify animal</li> <li>You do not currently ha</li> </ul> | s) later<br>ve any eligible animals. | 09: English Equitation- Walk-Trot-HH                        |        |  |
|                                                                            |                                      | □ 10: English Equitation- Junior 13 & Under-HH              |        |  |