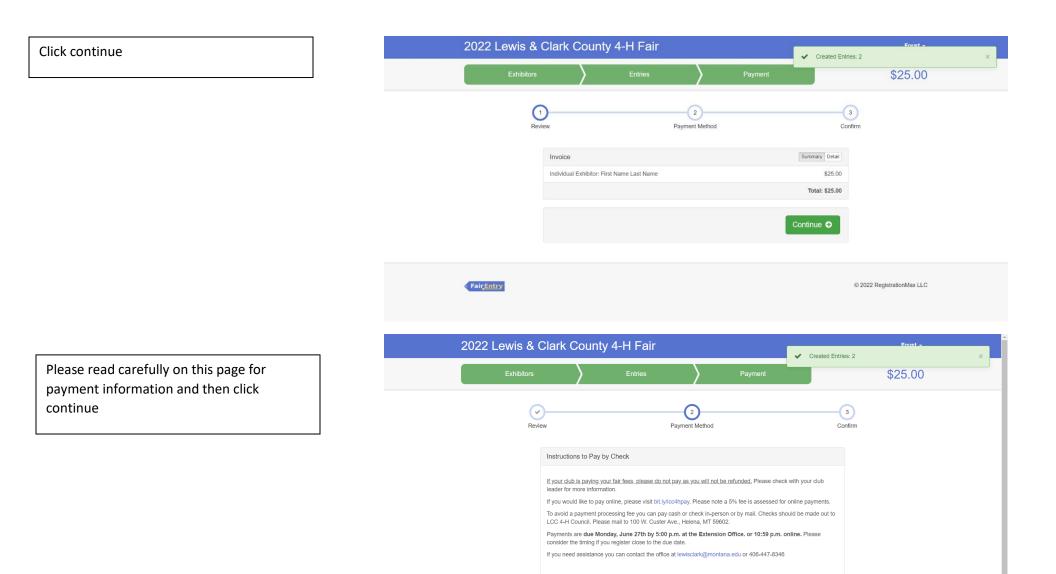

Review the entries for that specific horse and click create entries if it is correct

| Exhibitor First Name Las<br>Department / Division 4-H Horse / 1                     | Review you                                    | r selections                                                             | Cha        |  |
|-------------------------------------------------------------------------------------|-----------------------------------------------|--------------------------------------------------------------------------|------------|--|
| Make your Club, Animal, a                                                           | Before we<br>your select                      | actually create your entries, please review ions.                        | Continue O |  |
| Club                                                                                | If you continue with<br>information:          | your current selections, 2 entries will be created with the following    |            |  |
| 406 4-H Club 4 H                                                                    | Department 2022 Lewis & Clark County 4-H Fair |                                                                          | Roping     |  |
| When entering into an Open Class,                                                   | Division 4-H Horse                            |                                                                          | Roping     |  |
| treated as No Club (Open).                                                          | Club                                          | 406 4-H Club 4-H                                                         | Roping     |  |
| Animal(s)                                                                           | Animal(s)                                     | 1st Horse Name                                                           | Roping     |  |
| Allowed Animal Types:     Horse                                                     | Entry Classes                                 |                                                                          |            |  |
| Enter a single animal     Enter a pen of animals     I will specify animal(s) later |                                               | Horse- Level 1, Pattern, Sorting, Exam and Roping Showmanship 13 & Under |            |  |
| Last Name, First Name                                                               |                                               |                                                                          |            |  |
| 1st Horse Name                                                                      |                                               | Cancel Create Entries                                                    |            |  |

Payment

Review the entries for that specific horse and click create entries if it is correct

| Exhibitors                                                     | Review your                              | selections                                         |                         | \$25.00       |
|----------------------------------------------------------------|------------------------------------------|----------------------------------------------------|-------------------------|---------------|
| Create One or Mo                                               | your selection                           | actually create your entries, pleas<br>ons.        | se review               | Change        |
| Department / Division 4-H Horse                                | / 10 If you continue with y information: | your current selections, 2 entries will be created | with the following      | Change        |
| Make your Club, Animal                                         | Department                               | 2022 Lewis & Clark County 4-H Fair                 |                         | Continue O    |
|                                                                | Division                                 | 4-H Horse                                          |                         | Continue      |
|                                                                | Club                                     | 406 4-H Club 4-H                                   |                         |               |
| Club                                                           | Animal(s)                                | 2nd Horse Name                                     |                         |               |
| 406 4-H Club 44                                                |                                          |                                                    | Roping                  |               |
| (Selected Previously)                                          | Entry Classes                            |                                                    | Roping                  |               |
| When entering into an Open Class<br>treated as No Club (Open). | 1. 30: Driving                           | 1. 30: Driving Horse Level 1                       |                         |               |
|                                                                | 2. 39: Westerr                           | equitation Junior 13 & Under-HH                    | Roping                  |               |
| Animal(s)                                                      | <u>.</u>                                 |                                                    |                         |               |
| Allowed Animal Types     Horse                                 |                                          | Cancel                                             | Create Entries          |               |
| Exhibitors                                                     | ) EI                                     | ntries Pay                                         | ment Created Entries: 2 | 2 ×           |
| There are 4 entries belonging to 1 ext                         | libitor in this invoice.                 | Everything looks g                                 | ood!                    |               |
| <ul> <li>Registe</li> </ul>                                    | r another Exhibitor                      |                                                    | Continue to Payment     |               |
| Last Name, First National Activities                           | ame                                      |                                                    |                         | Add an Enlry  |
| #4 Depar                                                       | tment 4-H Horse                          |                                                    | Public Viewing: Yes     |               |
| Divisi                                                         |                                          | es 2nd H                                           | lorse Name              |               |
| Class                                                          | 39: Western Equita                       | tion Junior 13 & Under-HH                          |                         |               |
| #3 Depar                                                       | tment 4-H Horse                          | Allow                                              | Public Viewing: Yes     | <i>∎</i> Edit |
| Divisi                                                         |                                          | In-Pe                                              |                         | or Luit       |
| Class                                                          |                                          |                                                    |                         |               |
|                                                                |                                          |                                                    |                         |               |