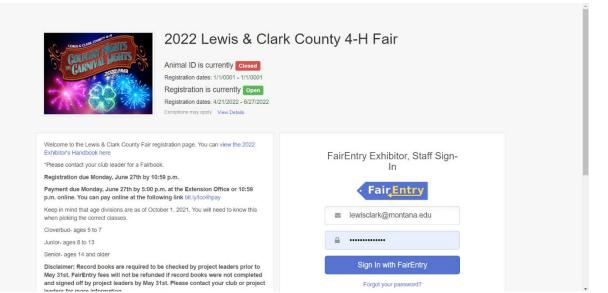

### HORSE FAIRENTRY INSTRUCTIONS

Go to http://lcc4hfair.fairentry.com

If you have used FairEntry before, please log in. If you have not, please create a profile

Click register exhibitor

Fair Entry

Foust, Sibling 3 7/09/2015 - Age 6